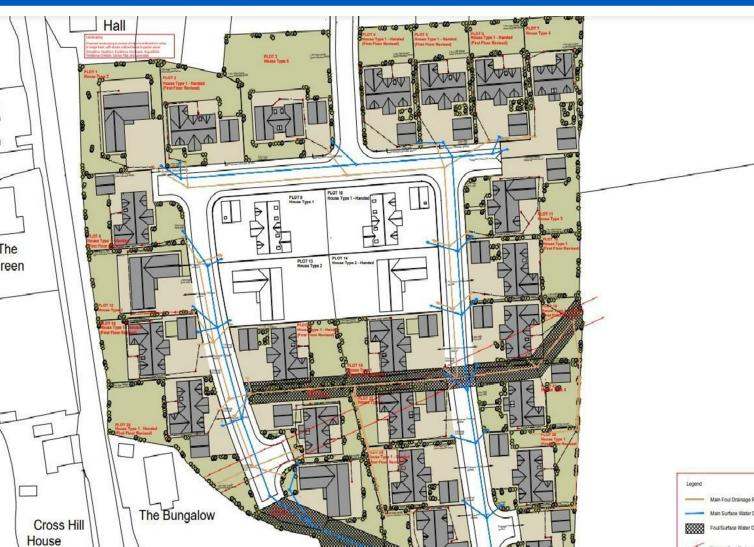

Page 4

Plot 16 - An opportunity to purchase a serviced building plot set on an exclusive development, in the sought after semi-rural area of Freystrop, just 4.5 miles away from Pembrokeshire's County town of Haverfordwest.