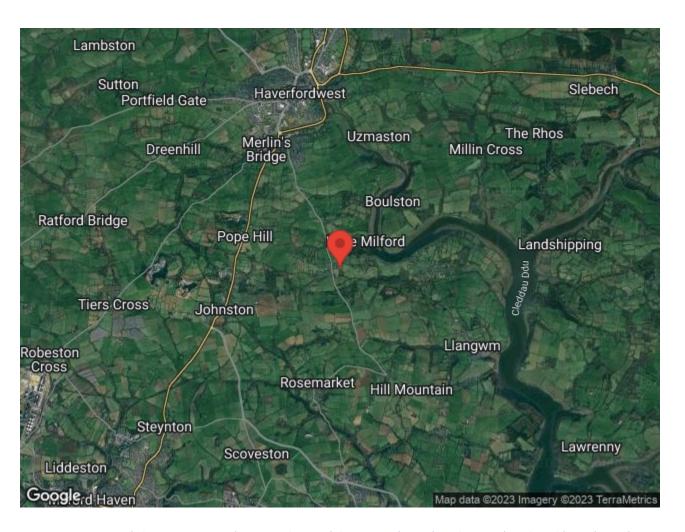

## **DIRECTIONS**

From our office in Haverfordwest proceed along the Freemans Way bypass to Merlins Bridge (McDonald's roundabout). Take the first exit to Hook, Llangwm, Burton, and follow the road to Freystrop. Turn left onto New Road, and you will find the development on the right hand side. What3Words reference: headline.reissued.jumbled