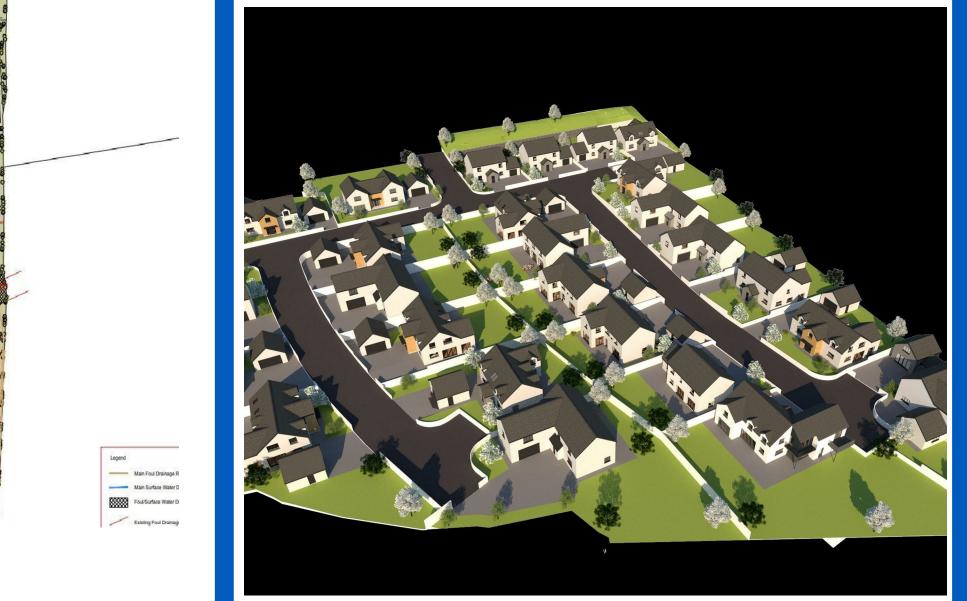

Page 4

Plot 16 - An opportunity to purchase a serviced building plot set on an exclusive development, in the sought after semi-rural area of Freystrop, just 4.5 miles away from Pembrokeshire's County town of Haverfordwest.